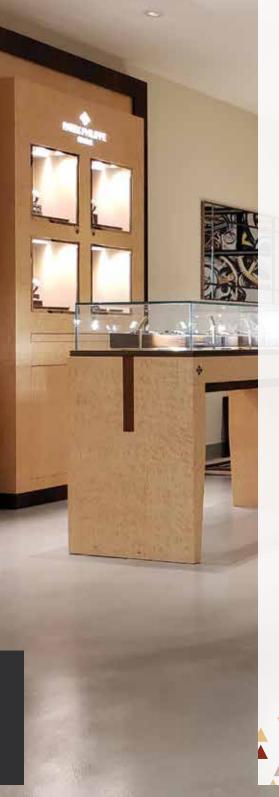

#### **Features**

Terrazzi is a modern concrete design solution for interior & exterior use.
Unlimited color combinations and textures can be realized using integral color pigments, chemical stains, dyes, and water-based stains. Terrazzi is available exclusively from Duraamen.