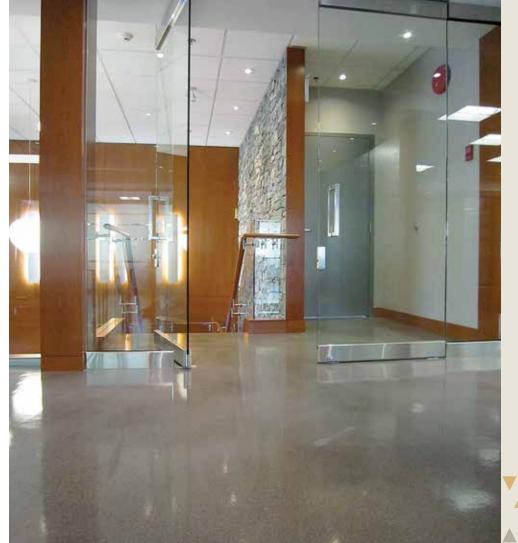

### The innovation of polished concrete.

Architects and designers often turn to polished concrete to achieve a modernistic appearance in a home, office, or business. Polished concrete is in use in some of the most trendy and aesthetically pleasing building projects around the globe.

Spraying a polished concrete microcement results in an ultra-smooth, super-fine surface that is free of trowel marks.

Terrazzi is ideal for architectural concrete projects in residences and businesses when cost, durability, and a modern appearance are sought-after.