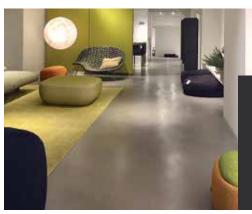

Renew worn-out, dull-looking stamped concrete driveways and patios. Resurfacing outdoor areas with Terrazzi is a fast way of achieving the consistent look of new concrete.

Quickly create the look of smooth modern concrete on any vertical surface, even ceilings. If desired, troweling creates subtle color movement and a fresco finish.

#### **Features**

Terrazzi is a modern concrete design solution for interior & exterior use.
Unlimited color combinations and textures can be realized using integral color pigments, chemical stains, dyes, and water-based stains. Terrazzi is available exclusively from Duraamen.