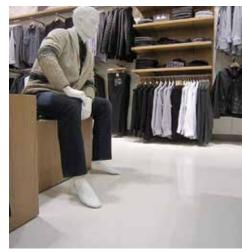

### The innovation of polished concrete.

Architects and designers often turn to polished concrete to achieve a modernistic appearance in a home, office, or business. Polished concrete is in use in some of the most trendy and aesthetically pleasing building projects around the globe.

Spraying a polished concrete microcement results in an ultra-smooth, super-fine surface that is free of trowel marks.

Terrazzi is ideal for architectural concrete projects in residences and businesses when cost, durability, and a modern appearance are sought-after.