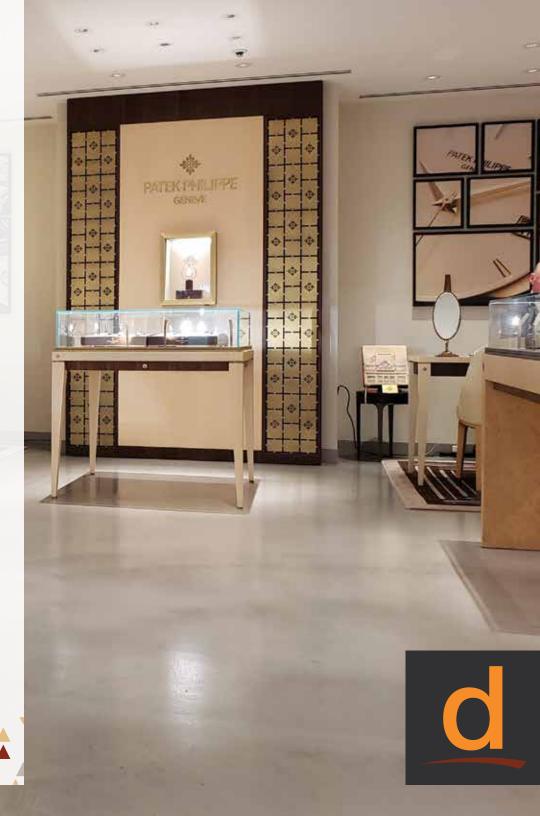

### The innovation of polished concrete.

Architects and designers often turn to polished concrete to achieve a modernistic appearance in a home, office, or business. Polished concrete is in use in some of the most trendy and aesthetically pleasing building projects around the globe.

Spraying a polished concrete microcement results in an ultra-smooth, super-fine surface that is free of trowel marks.

Terrazzi is ideal for architectural concrete projects in residences and businesses when cost, durability, and a modern appearance are sought-after.