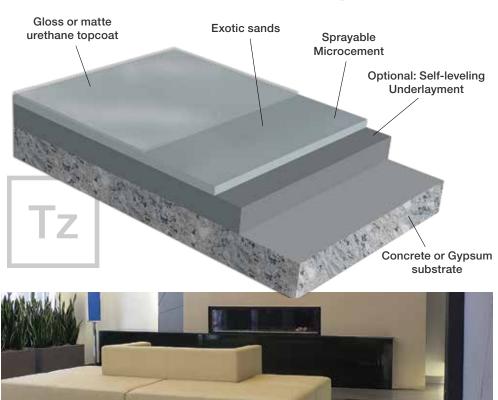

# Terrazzi Floor System

#### **Innovation**

The Terrazzi System installs by spraying a specifically designed concrete resurfacing compound with a specially designed sprayer. The wet surface is broadcast with a proprietary blend of recycled glass and crushed marble aggregates that provide a polishable surface and increase the floor's strength.

### Versatility

To achieve a polished concrete finish
Terrazzi can be used on its own or as a
resurfacing layer over self-leveling concrete.
It may also be sprayed over gypsum and
then subsequently stained or dyed.