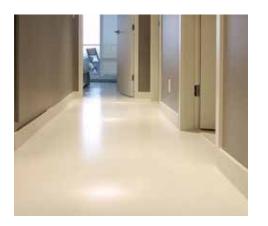

Spraying a polished concrete microcement results in an ultra-smooth, super-fine surface that is free of trowel marks.

Terrazzi is ideal for architectural concrete projects in residences and businesses when cost, durability, and a modern appearance are sought-after.

### Versatility

To achieve a polished concrete finish
Terrazzi can be used on its own or as a
resurfacing layer over self-leveling concrete.
It may also be sprayed over gypsum and
then subsequently stained or dyed.