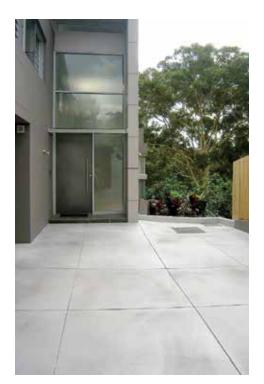

Renew worn-out, dull-looking stamped concrete driveways and patios. Resurfacing outdoor areas with Terrazzi is a fast way of achieving the consistent look of new concrete.

Quickly create the look of smooth modern concrete on any vertical surface, even ceilings. If desired, troweling creates subtle color movement and a fresco finish.