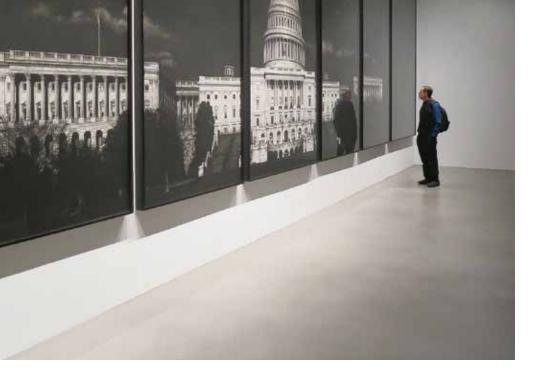

### The innovation of polished concrete.

Architects and designers often turn to polished concrete to achieve a modernistic appearance in a home, office, or business. Polished concrete is in use in some of the most trendy and aesthetically pleasing building projects around the globe.

To help with the high demand for concrete finishes, Duraamen has developed Terrazzi, a sprayable microcement system, a truly innovative technology. Terrazzi virtually eliminates poor results and reduces the cost and installation time of polished concrete floor projects.