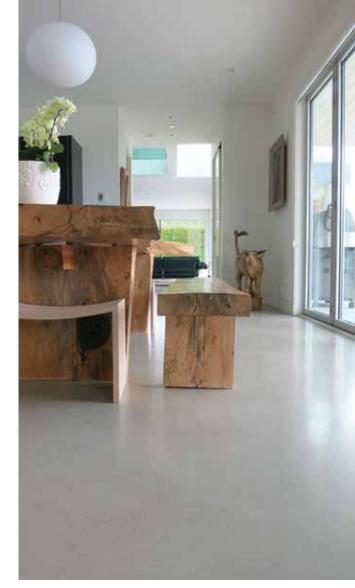

### Versatility

To achieve a polished concrete finish
Terrazzi can be used on its own or as a
resurfacing layer over self-leveling concrete.
It may also be sprayed over gypsum and
then subsequently stained or dyed.

Renew worn-out, dull-looking stamped concrete driveways and patios. Resurfacing outdoor areas with Terrazzi is a fast way of achieving the consistent look of new concrete.

Quickly create the look of smooth modern concrete on any vertical surface, even ceilings. If desired, troweling creates subtle color movement and a fresco finish.