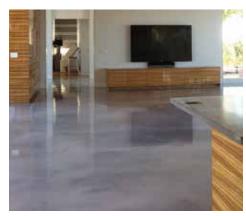

### The innovation of polished concrete.

Architects and designers often turn to polished concrete to achieve a modernistic appearance in a home, office, or business. Polished concrete is in use in some of the most trendy and aesthetically pleasing building projects around the globe.

Spraying a polished concrete microcement results in an ultra-smooth, super-fine surface that is free of trowel marks.

Terrazzi is ideal for architectural concrete projects in residences and businesses when cost, durability, and a modern appearance are sought-after.