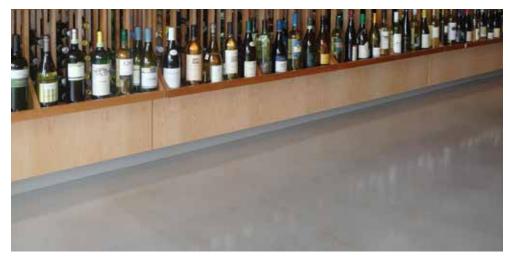

### Designer Polished Concrete Flooring

When designers and architects think of modern design, they think of concrete. Strikingly modern aesthetics can be achieved using polished concrete in the interior spaces of homes and businesses.

With Param 5500 Self-leveling Polished Concrete, you too can realize the modern design that only a polished concrete floor provides. Installation of Param 5500 does not require the tools and labor necessary to grind a concrete surface like traditional polished concrete.

## The Anywhere Floor

- > Lofts & High Rise Apartments
- > Residential Homes and Condos
- Offices & Meeting rooms
- > Retails Stores & Shops
- > Restaurants, Bars & Night clubs
- > Museums / Art Galleries
- > Lobbies & Hallways
- > Libraries & Government buildings
- Warehouses & Garages