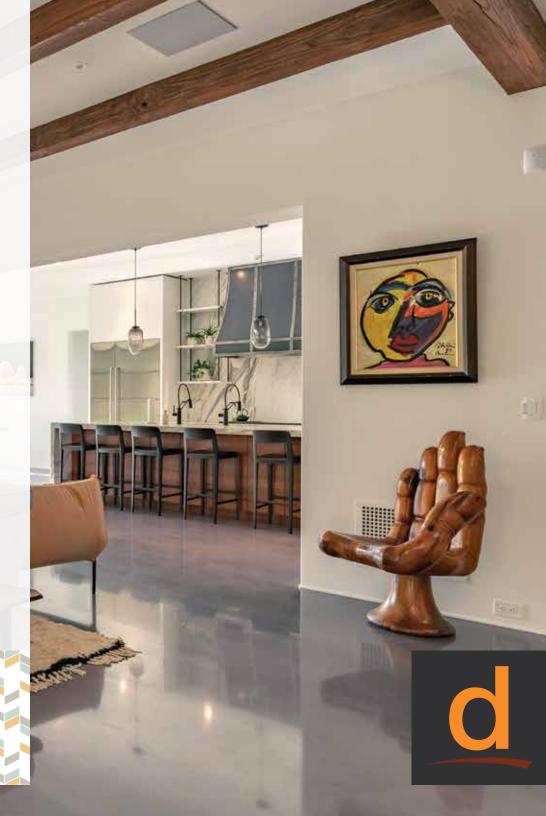

### Designer Polished Concrete Flooring

When designers and architects think of modern design, they think of concrete. Strikingly modern aesthetics can be achieved using polished concrete in the interior spaces of homes and businesses.

With Param 5500 Self-leveling Polished Concrete, you too can realize the modern design that only a polished concrete floor provides. Installation of Param 5500 does not require the tools and labor necessary to grind a concrete surface like traditional polished concrete.

## The Anywhere Floor

- > Lofts & High Rise Apartments
- > Residential Homes and Condos
- Offices & Meeting rooms
- > Retails Stores & Shops
- > Restaurants, Bars & Night clubs
- > Museums / Art Galleries
- > Lobbies & Hallways
- > Libraries & Government buildings
- Warehouses & Garages