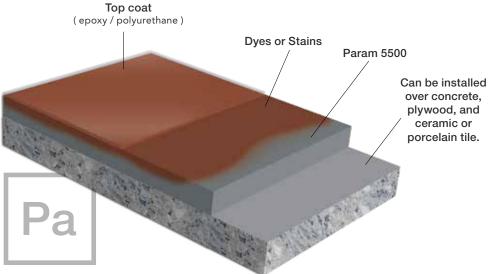

### Param 5500 System

#### Versatility

A Param 5500 Self-leveling concrete overlay can be applied atop many types of substrates, including concrete, tile, wood, plywood, and terrazzo. Its high bonding strength will assure years of trouble-free flooring for the life of the property.