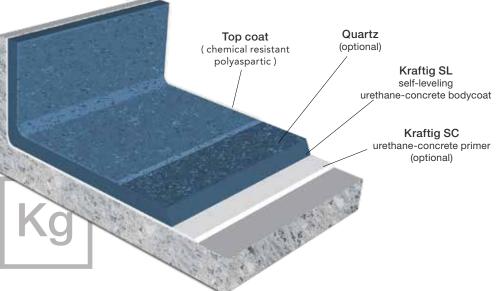

### Impervious. Hygienic. Extraordinary.

The term Kraftig means powerful or strong, and Duraamen's Kraftig flooring is one of the strongest floor coatings ever created.

Kraftig is a Urethane Modified Concrete (UMC). It's a seamless, ultra-tough floor coating engineered for use in commercial kitchens, breweries, laboratories, chemical plants, and anywhere that a water and chemical resistant floor is needed.

Kraftig is available in two heavy-duty versions: a self-leveling version, Kraftig-SL, and a trowel-grade version, Kraftig-TG.

Kraftig-SL is perfect for unlevel substrates like those found in commercial kitchens and industrial facilities.