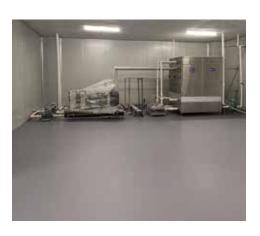

### Impervious. Hygienic. Extraordinary.

The term Kraftig means powerful or strong, and Duraamen's Kraftig flooring is one of the strongest floor coatings ever created.

Kraftig is a Urethane Modified Concrete (UMC). It's a seamless, ultra-tough floor coating engineered for use in commercial kitchens, breweries, laboratories, chemical plants, and anywhere that a water and chemical resistant floor is needed.

Kraftig is available in two heavy-duty versions: a self-leveling version, Kraftig-SL, and a trowel-grade version, Kraftig-TG.

Kraftig-SL is perfect for unlevel substrates like those found in commercial kitchens and industrial facilities.