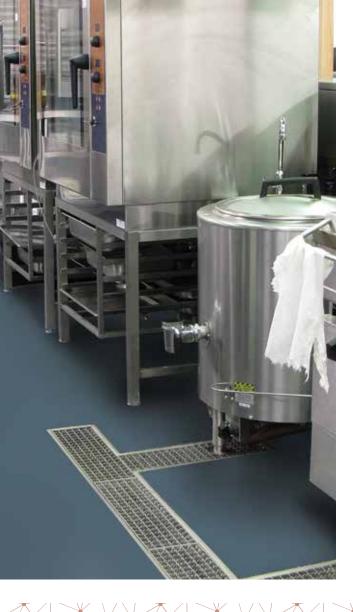

### Impervious. Hygienic. Extraordinary.

The term Kraftig means powerful or strong, and Duraamen's Kraftig flooring is one of the strongest floor coatings ever created.

Kraftig is a Urethane Modified Concrete (UMC). It's a seamless, ultra-tough floor coating engineered for use in commercial kitchens, breweries, laboratories, chemical plants, and anywhere that a water and chemical resistant floor is needed.

Kraftig is available in two heavy-duty versions: a self-leveling version, Kraftig-SL, and a trowel-grade version, Kraftig-TG.

Kraftig-SL is perfect for unlevel substrates like those found in commercial kitchens and industrial facilities.