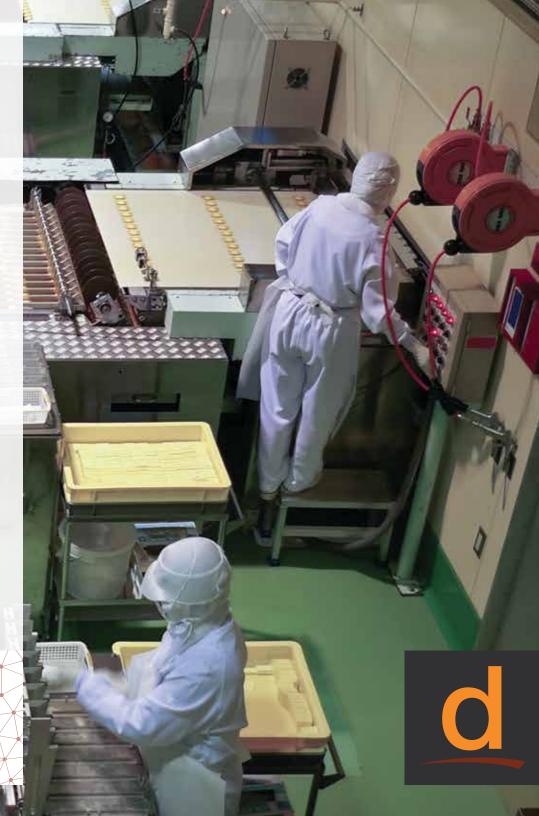

### Impervious. Hygienic. Extraordinary.

The term Kraftig means powerful or strong, and Duraamen's Kraftig flooring is one of the strongest floor coatings ever created.

Kraftig is a Urethane Modified Concrete (UMC). It's a seamless, ultra-tough floor coating engineered for use in commercial kitchens, breweries, laboratories, chemical plants, and anywhere that a water and chemical resistant floor is needed.

#### **Applications**

- > Food processing areas
- > Production areas
- > Bottling areas
- Cook/Chill areas
- Commercial kitchens
- > Breweries, Wineries, Bakeries
- > Pharmaceutical plants
- Sanitization and Wash areas
- > Chemical processing areas
- > Loading and Unloading docks