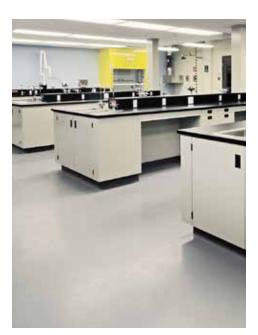

### Impervious. Hygienic. Extraordinary.

The term Kraftig means powerful or strong, and Duraamen's Kraftig flooring is one of the strongest floor coatings ever created.

Kraftig is a Urethane Modified Concrete (UMC). It's a seamless, ultra-tough floor coating engineered for use in commercial kitchens, breweries, laboratories, chemical plants, and anywhere that a water and chemical resistant floor is needed.

#### **Applications**

- > Food processing areas
- > Production areas
- > Bottling areas
- Cook/Chill areas
- Commercial kitchens
- > Breweries, Wineries, Bakeries
- > Pharmaceutical plants
- Sanitization and Wash areas
- > Chemical processing areas
- > Loading and Unloading docks