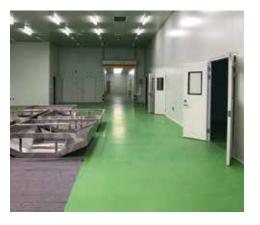

### Impervious. Hygienic. Extraordinary.

The term Kraftig means powerful or strong, and Duraamen's Kraftig flooring is one of the strongest floor coatings ever created.

Kraftig is a Urethane Modified Concrete (UMC). It's a seamless, ultra-tough floor coating engineered for use in commercial kitchens, breweries, laboratories, chemical plants, and anywhere that a water and chemical resistant floor is needed.

Kraftig is available in two heavy-duty versions: a self-leveling version, Kraftig-SL, and a trowel-grade version, Kraftig-TG.

Kraftig-SL is perfect for unlevel substrates like those found in commercial kitchens and industrial facilities.