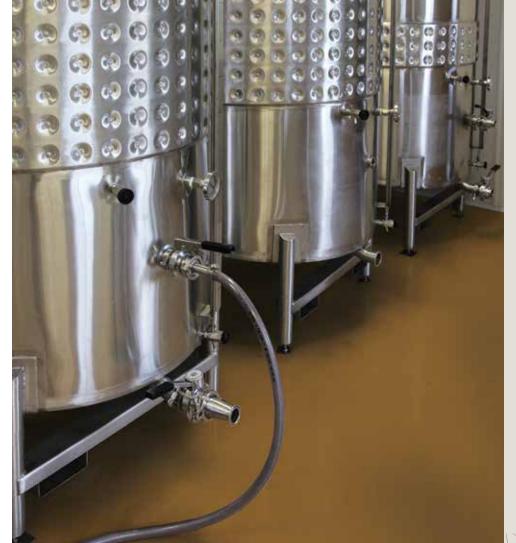

### Impervious. Hygienic. Extraordinary.

The term Kraftig means powerful or strong, and Duraamen's Kraftig flooring is one of the strongest floor coatings ever created.

Kraftig is a Urethane Modified Concrete (UMC). It's a seamless, ultra-tough floor coating engineered for use in commercial kitchens, breweries, laboratories, chemical plants, and anywhere that a water and chemical resistant floor is needed.

#### **Applications**

- > Food processing areas
- > Production areas
- > Bottling areas
- Cook/Chill areas
- Commercial kitchens
- > Breweries, Wineries, Bakeries
- > Pharmaceutical plants
- Sanitization and Wash areas
- > Chemical processing areas
- > Loading and Unloading docks