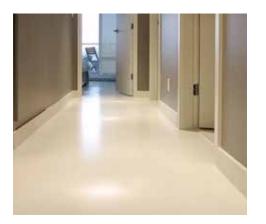

#### **Features**

Terrazzi is a modern concrete design solution for interior & exterior use.
Unlimited color combinations and textures can be realized using integral color pigments, chemical stains, dyes, and water-based stains. Terrazzi is available exclusively from Duraamen.

Freeze / thaw stability

Superior abrasion resistance

Very low VOCs

Superior bond strength to the substrate