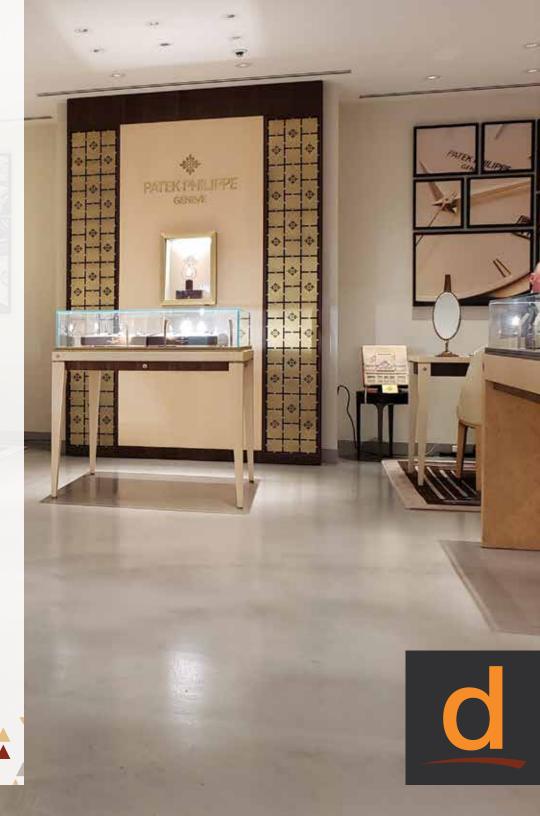

### The innovation of polished concrete.

Architects and designers often turn to polished concrete to achieve a modernistic appearance in a home, office, or business. Polished concrete is in use in some of the most trendy and aesthetically pleasing building projects around the globe.

To help with the high demand for concrete finishes, Duraamen has developed Terrazzi, a sprayable polished concrete system, a truly innovative technology. Terrazzi virtually eliminates poor results and reduces the cost and installation time of polished concrete floor projects.

Spraying a polishable concrete microtopping results in an ultra-smooth, super-fine surface that is free of trowel marks.

Terrazzi is ideal for architectural concrete projects in residences and businesses when cost, durability, and a modern appearance are sought-after.