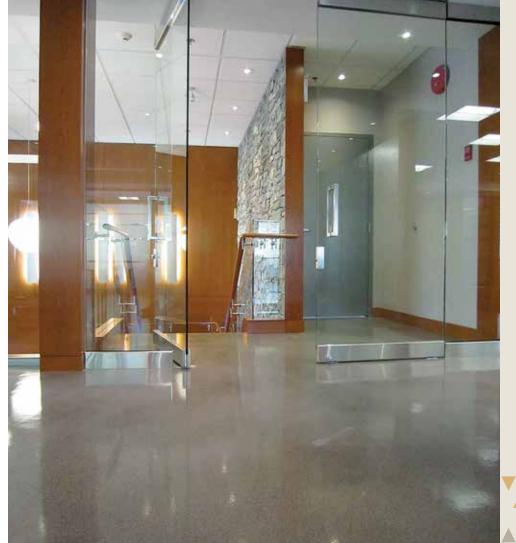

## Versatility

To achieve a polished concrete finish
Terrazzi can be used on its own or as a
resurfacing layer over self-leveling concrete.
It may also be sprayed over gypsum and
then subsequently stained or dyed.

#### **Features**

Terrazzi is a modern concrete design solution for interior & exterior use.
Unlimited color combinations and textures can be realized using integral color pigments, chemical stains, dyes, and water-based stains. Terrazzi is available exclusively from Duraamen.