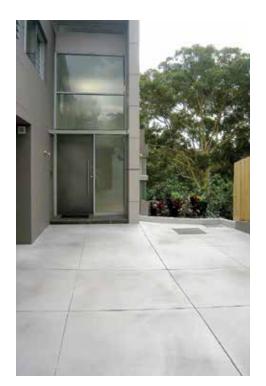

Renew worn-out, dull-looking stamped concrete driveways and patios. Resurfacing outdoor areas with Terrazzi is a fast way of achieving the consistent look of new concrete.

Quickly create the look of smooth modern concrete on any vertical surface, even ceilings. If desired, troweling creates subtle color movement and a fresco finish.