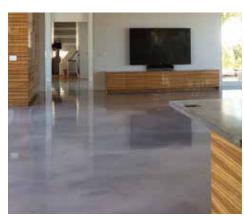

## Versatility

To achieve a polished concrete finish
Terrazzi can be used on its own or as a
resurfacing layer over self-leveling concrete.
It may also be sprayed over gypsum and
then subsequently stained or dyed.

Renew worn-out, dull-looking stamped concrete driveways and patios. Resurfacing outdoor areas with Terrazzi is a fast way of achieving the consistent look of new concrete.

Quickly create the look of smooth modern concrete on any vertical surface, even ceilings. If desired, troweling creates subtle color movement and a fresco finish.