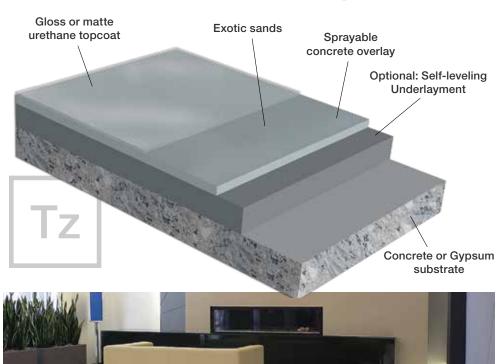

#### **Innovation**

The Terrazzi System installs by spraying a specifically designed concrete resurfacing compound with a specially designed sprayer. The wet surface is broadcast with a proprietary blend of recycled glass and crushed marble aggregates that provide a polishable surface and increase the floor's strength.