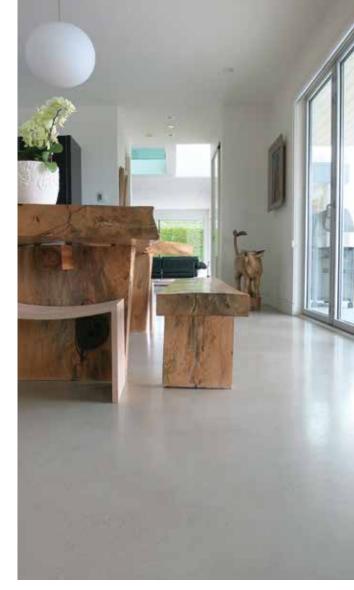

## Versatility

To achieve a polished concrete finish
Terrazzi can be used on its own or as a
resurfacing layer over self-leveling concrete.
It may also be sprayed over gypsum and
then subsequently stained or dyed.

Renew worn-out, dull-looking stamped concrete driveways and patios. Resurfacing outdoor areas with Terrazzi is a fast way of achieving the consistent look of new concrete.

Quickly create the look of smooth modern concrete on any vertical surface, even ceilings. If desired, troweling creates subtle color movement and a fresco finish.