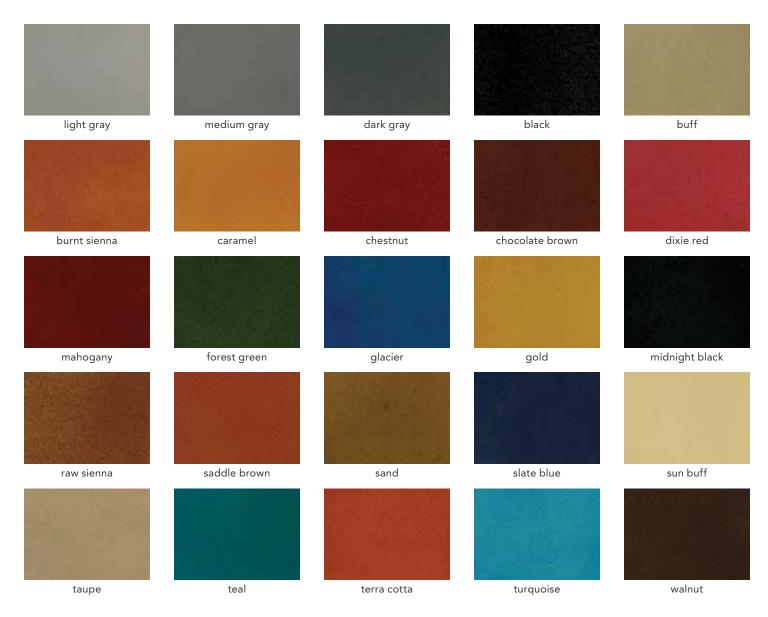

## Brilliant UV Stable Dyes

Pellucid Dye for modern concrete flooring won't burn out, or fade away.

Offered in a brilliant array of colors, Pellucid Dyes are high-strength concentrates that require dilution with acetone or another similar solvent. Unlike paint, these dyes will not chip, crack or peel. Choose from any of the 25 standard colors or mix them to achieve an infinite color palette.

## Pellucid

Water-based Stain for Concrete Surfaces

engineered to perform

Düraamen provides this color guide for preliminary color selection only. Please refer to a physical sample prior to making a final selection. Contact düraamen for assistance.