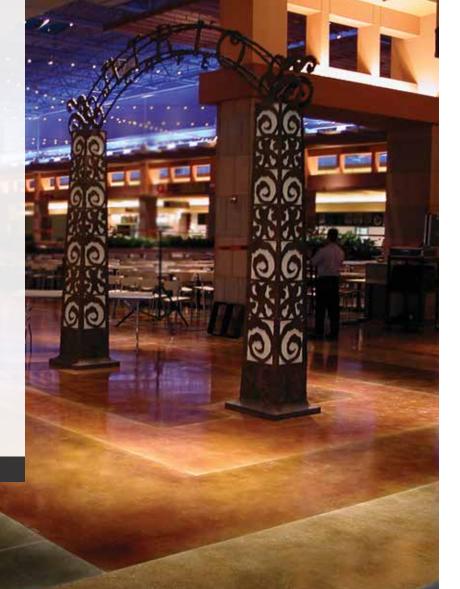

## Pellucid

Water-based Stain for Concrete Surfaces

engineered to perform

Düraamen provides this color guide for preliminary color selection only. Please refer to a physical sample prior to making a final selection. Contact düraamen for assistance.