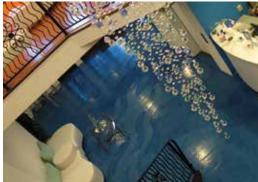

## Brilliant UV Stable Dyes

Pellucid Dye for modern concrete flooring won't burn out, or fade away.

Offered in a brilliant array of colors, Pellucid Dyes are high-strength concentrates that require dilution with acetone or another similar solvent. Unlike paint, these dyes will not chip, crack or peel. Choose from any of the 25 standard colors or mix them to achieve an infinite color palette.

Application is easy. Simply apply Pellucid Dyes with a solvent-resistant sprayer on interior and exterior concrete surfaces.









## Pellucid

Water-based Stain for Concrete Surfaces



engineered to perform



Düraamen provides this color guide for preliminary color selection only. Please refer to a physical sample prior to making a final selection. Contact düraamen for assistance.

## **Features**

- > UV resistant, can be used in exterior areas
- Very economical
- Low maintenance
- Creates a beautiful mottled effect similar to acid stains
- VOC compliant when diluted as recommended



Contact your Duraamen-preferred floor coatings installer for more information, design options, and a quote.