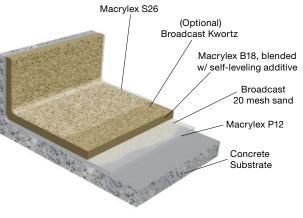

#### Macrylex Self-leveling Mortar

Pigmented MMA Self-Leveling mortar system provides years of protection and performance where the floor is subjected to extreme or tortuous conditions. Choose from several color options designed for industrial and commercial flooring use.

#### Sustainable

> VOC Compliant

Left: Macrylex B18 (body coat), Macrylex P12 (primer), & Macrylex S26 (top coat). Not pictured are optional resin chips, optional quartz aggregate and our other Macrylex products: sealers, hardener, high viscosity resin & flexible hybrid resin.