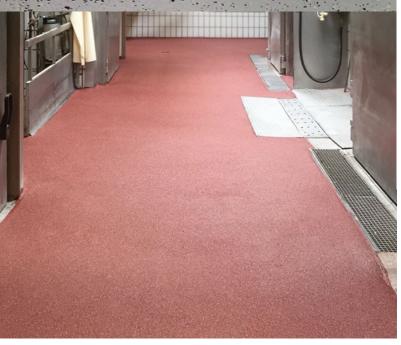

#### Macrylex Self-leveling Mortar

Pigmented MMA Self-Leveling mortar system provides years of protection and performance where the floor is subjected to extreme or tortuous conditions. Choose from several color options designed for industrial and commercial flooring use.

With the use of suitable top coats and additives, Macrylex can be made chemical and/or bacteria resistant for pharmaceutical/chemical production plants, food processing facilities and freezers.