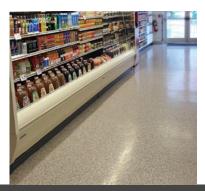

#### Macrylex with Kwortz or Resin Chips

Our MMA decorative flooring solution uses our premier Kwortz (quartz) aggregates that provide outstanding impact and abrasion resistance in the demanding conditions of a heavy-duty factory floor.

Macrylex systems with colorful resin chips provide an aesthetically pleasing and super-tough floor in commercial or residential garages.