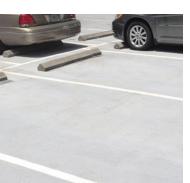

#### **Macrylex Elastomeric Systems**

Engineered for car parks and the like, the Macrylex elastomeric deck system utilizes rapid-curing, flexible, MMA reactive resins that provide a return-to-service of just a few hours. The system withstands substrate movement and can be applied in freezing temperatures. In high-traffic areas the addition of hard aggregates helps eliminate wear caused by vehicle movement.