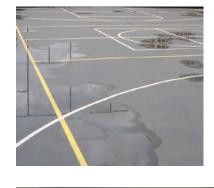

#### **Macrylex Elastomeric Systems**

Engineered for car parks and the like, the Macrylex elastomeric deck system utilizes rapid-curing, flexible, MMA reactive resins that provide a return-to-service of just a few hours. The system withstands substrate movement and can be applied in freezing temperatures. In high-traffic areas the addition of hard aggregates helps eliminate wear caused by vehicle movement.