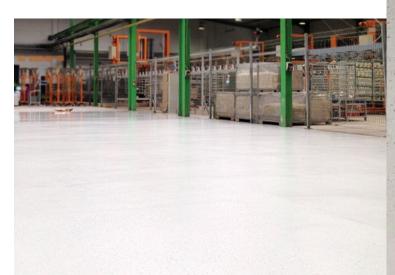

#### Macrylex with Kwortz or Resin Chips

Our MMA decorative flooring solution uses our premier Kwortz (quartz) aggregates that provide outstanding impact and abrasion resistance in the demanding conditions of a heavy-duty factory floor.