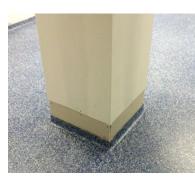

#### Macrylex with Kwortz or Resin Chips

Our MMA decorative flooring solution uses our premier Kwortz (quartz) aggregates that provide outstanding impact and abrasion resistance in the demanding conditions of a heavy-duty factory floor.

Macrylex systems with colorful resin chips provide an aesthetically pleasing and super-tough floor in commercial or residential garages.